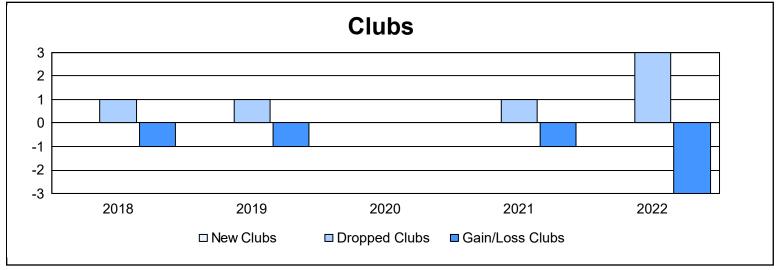

District 201N4 As of June 2022 Cumulative

| Year      | New<br>Clubs | Dropped<br>Clubs | Gain/<br>Loss<br>Clubs | New<br>Members | Charter<br>Members | Reinstate<br>Members | Transfer<br>Members | Total<br>Member<br>Added | Total<br>Members<br>Dropped | Gain/<br>Loss<br>Members |
|-----------|--------------|------------------|------------------------|----------------|--------------------|----------------------|---------------------|--------------------------|-----------------------------|--------------------------|
| 2017-2018 | 0            | 1                | -1                     | 88             | 2                  | 2                    | 14                  | 106                      | 141                         | -35                      |
| 2018-2019 | 0            | 1                | -1                     | 92             | 1                  | 5                    | 11                  | 109                      | 106                         | 3                        |
| 2019-2020 | 0            | 0                | 0                      | 57             | 0                  | 2                    | 5                   | 64                       | 87                          | -23                      |
| 2020-2021 | 0            | 1                | -1                     | 58             | 1                  | 2                    | 3                   | 64                       | 122                         | -58                      |
| 2021-2022 | 0            | 3                | -3                     | 70             | 1                  | 4                    | 7                   | 82                       | 113                         | -31                      |
| Average   | 0            | 1                | -1                     | 73             | 1                  | 3                    | 8                   | 85                       | 114                         | -29                      |